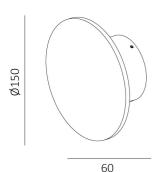

# 10W Round Deco Wall light

#### Description

Nice even light effect; IP65 (installed);

Different size are available;

Finish

White Black