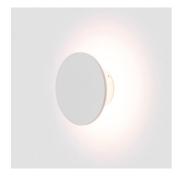

# 10W Round Deco Wall light

#### Description

Nice even light effect; IP65 (installed);

Different size are available;

Finish

White Black

### Luminaire

Wall light suitable for indoor and outdoor area

crossing: No Warranty: 5 Years

The photograph may not match the reference exactly. Please read the product description to identify the finish.